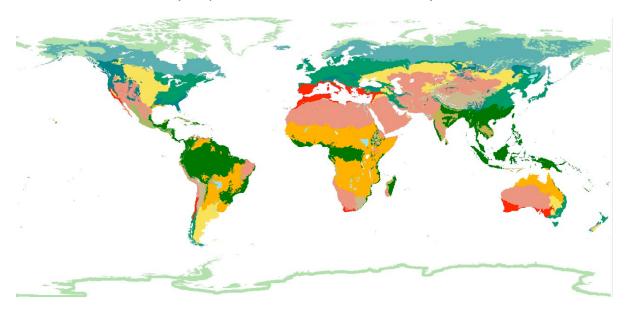

Global Biome Map (adapted from World Wildlife Fund)

| Tropical and Subtropical Moist Broadleaf Forests          |
|-----------------------------------------------------------|
| Tropical and Subtropical Dry Broadleaf Forests            |
| Tropical and Subtropical Coniferous Forests               |
| Temperate Broadleaf and Mixed Forests                     |
| Temperate Coniferous Forests                              |
| Boreal Forest/Taiga                                       |
| Tropical and Subtropical Grasslands, Savannas, Shrublands |
| Temperate Grasslands, Savannas, Shrublands                |
| Flooded Grasslands and Savannas                           |
| Montane Grasslands and Shrublands                         |
| Tundra                                                    |
| Mediterranean Forests, Woodlands, and Scrub               |
| Deserts and Xeric Shrubs                                  |
| •                                                         |