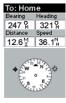

#### To: Home Bearing

# Large Data Screen

247 % Heading 321% Speed 36.1 🖔 Distance

12.6 ₩

Access MENU customize features & MAP 330 functions