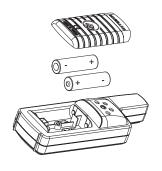

#### **Battey Installation**

Do NOT remove batteries from the MAP 330 while it is turned on.

Maximum computed speed of 951 mph; maximum computed elevation of 17,500 meters

Weatherproof with wraparound rubber armor

Powered by 2 AA batteries or 9-35 VDC external power source

Battery life with display backlight turned off of 10 hours